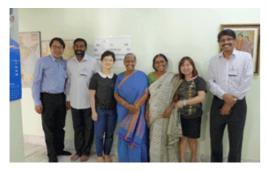

## **Team from National University of Singapore Visits Aravind**

Aravind - Madurai, December 6

A team from National University of Singapore visits Aravind to get an overview of the organizational model and also to explore possible collaborations between the university and the organization. The team interacted with the senior leaders of Aravind as well as Aurolab and also had a tour of the facility.