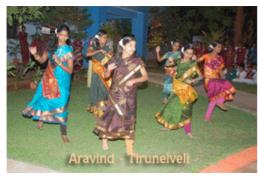

#### Aravind - Tirunelveli

At Aravind-Tirunelveli the perfect evening was marked with glittering stars and sweets. All the staff members participated in the cultural activities with great enthusiasm. Programmes were staged by MLOPs and Admin Staff.