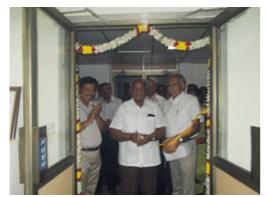

# **Inauguration of Oddanchatram Vision Centre**

Oddanchatram, December 30

Aravind's latest vision centre was opened at Oddanchatram. Dr. S.R.Krishnadas inaugurated the centre.