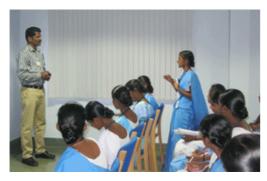

#### **SPECIAL EVENTS**

Aravind - Madurai, December 26

Aravind – Madurai has always been a favourite spot of Jagriti yatris and this is the fifth year in a row that Aravind hosts them. This group of around 450 young entrepreneurs had ben to Aravind – Madurai in the last week of December to get a firsthand knowledge about the organization and its core principles.

Dr. S. Aravind provided valuable insights to the audience and shared his wide and varied experiences.