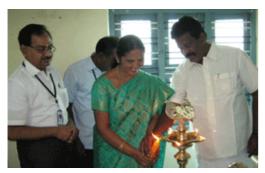

# **Inauguration of Oddanchatram Vision Centre**

Oddanchatram, December 30

Aravind's latest vision centre was opened at Oddanchatram. Dr. S.R.Krishnadas inaugurated the centre.