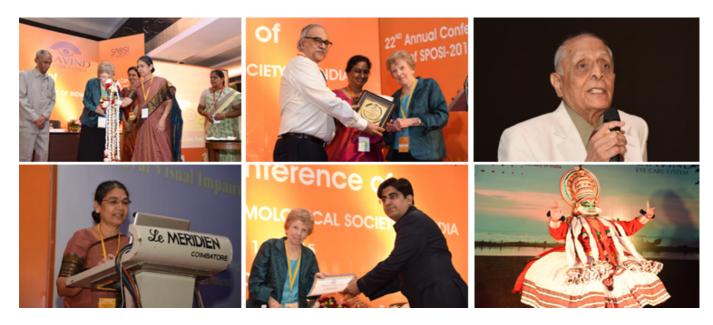

### **NEWS AND EVENTS**

22nd Annual Conference of Strabismus and Paediatric Ophthalmology Society of India (SPOSI)

Aravind - Coimbatore, December 12-13

Aravind - Coimbatore hosted the 22nd Annual Conference of Strabismus and Paediatric Ophthalmology Society of India at Hotel Le-Meridien, Coimbatore under the chairmanship of Dr.P.Vijayalakshmi and Dr.Kalpana Narendran as Organising secretary. Around 200 delegates from all over India and abroad registered for the conference. The event was inaugurated by Chief Guest, Dr.Marilyn Miller, (Prof of Ophthalmology, Illinois Eye &Ear Infirmary University of Illinois at Chicago, U.S.A) and the guests of honour included Dr.M.Ramasamy(Pediatrician, Coimbatore) and Dr.S.P.T.Sambandam (Senior Strabismologist, Coimbatore). The scientific programme covered a vast variety of topics providing in-depth knowledge to the audience. The conference provided a healthy platform for young ophthalmologists to share their experience through video sessions, free papers, interesting case presentations and E-posters.