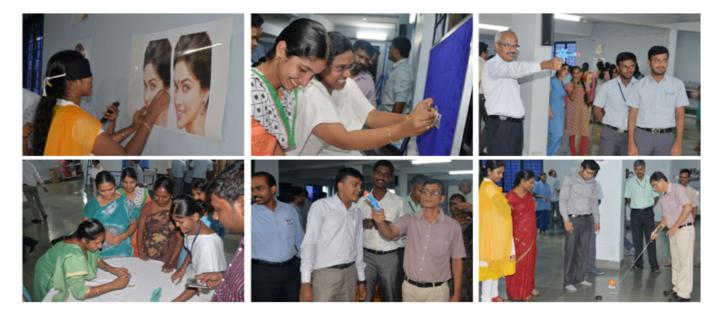

# Programme for Aravind Staff Support (PASS) 2015

Aravind - Tirunelveli, December 20

As part of Employee Engagement, Aravind - Tirunelveli conducted Program for Aravind Staff Support (PASS) 2015 for the staff of all the ten Vision Centres. Staff members along with their family members attended the program with great enthusiasm and zeal.

The program started with prayer song, followed by Lakshmi, Manager HR welcoming all for the program. Dr.R.Meenakshi, Deputy CMO explained the Genesis of Aravind. Dr.R. Ramakrishnan, CMO gave an inspiring speech about "Vision Centres" - its purpose, total number of VCs as on date, census and its significance in the society. Dr.Divya, MLOP in-charge Doctor spoke about the important role played by the MLOPs for the smooth functioning of the hospital and also shared a few awards and achievements of MLOPs. Sr.Chidambaram, Nursing Superintendent spoke about the roles and responsibilities of the Vision Centre Technicians and Co-ordinators and also what our management expects from their family members.

A questionnaire was prepared and given to the family members to fill in and all gave their open and true feedback. All of them felt very proud about their Daughter/Wife/Daughter - in - law was working at AEH especially in the Vision Centres. A game was also arranged for the children of the VC Staff members. As VC Staff do not get a chance to participate in competitions like Auro Utsav, Women's Day and such others, a quiz competition was arranged for them. The VC Staff member with their family members formed a team. There were 22 teams. At the end, prizes were distributed to the winners.