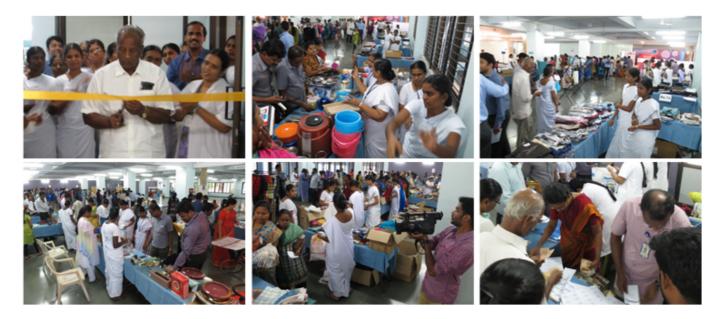

### Angaadi 2015

Aravind – Madurai, December 19, 21

The great charity (Angaadi) fest to support the flood victims and Chennai and Cuddalore was conducted for the second time at Aravind – Madurai. Mr. G. Srinivasan inaugurated the event. Items on sale included clothes, crockery, ceramics, children's toys, furniture, vessels, show pieces and food items. Aurolab arranged various game stalls to add fun to the whole event. Through this initiative, Aravind was able to raise more than 1.5lakh rupees to support the people who were badly affected by the recent Chennai floods.

It was a time where we saw selfless contribution, unsolicited co-operation and whole-hearted involvement. The whole event was nothing short of a collective effort – be it in segregating materials, fixing price, packing and neatly displaying. Response was overwhelming and so was the shopping spree. For the buyer, satisfaction arises from the pleasure of getting a good/new object at a low price, for the donor it is the sheer contentment that his goods are to be reused and the proceeds goes to a noble cause. A substantial amount of Rs 1,82,065/ was collected and sent in favour of Goonj (http://goonj.org/). What else could be a fitting gesture to mark the close of the year..the joy of doing something beautiful.

Log on to https://youtu.be/2yvBVXo-xpYto feel the real spirit of Angaadi