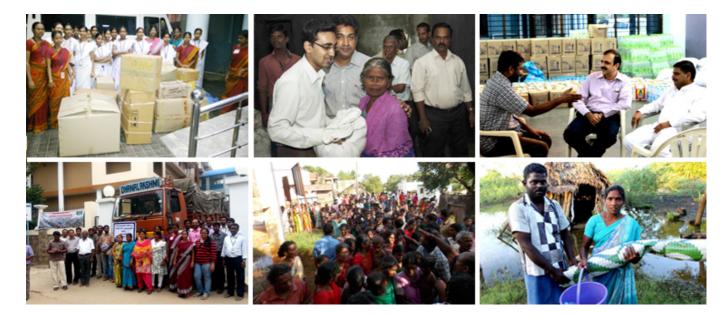

# Lending Support to Flood-hit Areas

Aravind - Madurai, December 14, 17

The recent floods that hit Chennai and surrounding areas is one of the worst disasters in the recent past in Tamil Nadu. The fury of nature has been devastating and deadly. Forceful floodwaters washed away everything that came its way - people, cattle, homes, apartment buildings, cars and all that was blocking nature. Aravind Eye Care System opened its doors to Green Walk in collecting, segregating and sending relief materials to the flood hit areas. Under the able leadership of Mr.Muthukrishnan, the Green Walk volunteers did a commendable job in pooling materials together. Within no time, Aravind's research institute became flooded with materials donated by kind-hearted people. As soon as the message about relief collection centre went out, things started pouring in. What followed was hectic days and sleepless nights in segregating and arranging things, packing and finally sending. Relief materials distributed included blankets, dresses, towels, lungi, nighties, mats, sarees, sweaters, rice, grocery packages, milk powder, utensils, stoves, candles, emergency lights, torches, sanitary napkins, mosquito nets and medicines and medical care. Green Walk was able to provide the rs.41lakh worth materials to 3,634 families in 68 villages. Being a part of this noble cause was truly a gratifying moment for Aravind as well, lending support to Green Walk in whatever ways it could.

### Angaadi 2015

Aravind – Madurai, December 19, 21

The great charity (Angaadi) fest to support the flood victims and Chennai and Cuddalore was conducted for the second time at Aravind – Madurai. Mr. G. Srinivasan inaugurated the event. Items on sale included clothes, crockery, ceramics, children's toys, furniture, vessels, show pieces and food items. Aurolab arranged various game stalls to add fun to the whole event. Through this initiative, Aravind was able to raise more than 1.5lakh rupees to support the people who were badly affected by the recent Chennai floods.

It was a time where we saw selfless contribution, unsolicited co-operation and whole-hearted involvement. The whole event was nothing short of a collective effort – be it in segregating materials, fixing price, packing and neatly displaying. Response was overwhelming and so was the shopping spree. For the buyer, satisfaction arises from the pleasure of getting a good/new object at a low price, for the donor it is the sheer contentment that his goods are to be reused and the proceeds goes to a noble cause. A substantial amount of Rs 1,82,065/ was collected and sent in favour of Goonj (http://goonj.org/). What else could be a fitting gesture to mark the close of the year..the joy of doing something beautiful.