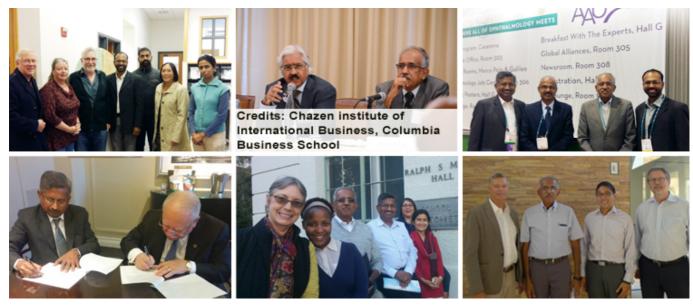

# Visits Abroad

At the University of Columbia, New York, Mr. R.D. Thulasiraj gave a talk on Primary Eye Care for Universal Coverage at the Conference on Healthcare for Millions. Senior people from health care sector attended the conference. He attended the Partners Gathering of Acumen Fund and made a presentation on Aravind. He gave an update on the projects to the staff of Lavelle Fund. In Baltimore. He gave a talk on vision centres at Dana Centre. Thulasiraj also addressed the students at School of Public Health. At Esalen Institute, California, he along with Dr.Suzanne Gilbert addressed the Ashoka Fellows and spoke to them on how to remain stress free. At Hilton Foundation, he gave an update on the Hilton Cataract Initiative. He gave a talk to the staff on Aravind genesis as well as cataract blindness and its magnitude. At TOMS, he addressed the staff and gave a talk on eye care. In Las Vegas, he met with Bruce Spivey, Dr.Hnery Nkumbe and others and discussed the Cameroon eye hospital project. Dr. R.D. Ravindran signed MoU with Dr.Bruce Spivey. Mr.Thulasiraj attended the Seva board meeting also.

Sanil Joseph, Senior Faculty visited and held discussions with the faculty of Public Health and Epidemiology at the University of California, Berkeley and University of North Carolina, Chapel Hill with a focus on enhancing health services and epidemiological research at LAICO. He visited the Berkeley School of Optometry and gave a presentation on Aravind He gave a talk on Aravind at the Gilling's School of Global Public Health for the faculty and students of various departments. He also visited the Cleveland Clinic's Eye Centre at Cleveland to explore their of quality assurance programme. Several potential collaborative projects have come up as an outcome these visits and interactions. At Google campus, Mountain view, he had a meeting with Dr. Lily Peng the project lead to update on the Aravind - Google project to develop an automated image grading software.

Ms. K.M. Sashipriya was elected member to the board of Seva - Canada. In this capacity, she attended the annual general board meeting at Vancouver, Canada and met with the sponsors. She was also one among the three women felicitated by Seva - Canada for their leadership role in giving the power of sight in Nepal, Tanzania and India. She shared stories from the field and her own experiences working as woman in leadership positions in eye care. In the United States, Sashipriya participated in the Seva Foundation board meeting. She visited a few organisations involved in consultancy services to get to know about their way of working and apply the best practices in Aravind's consultancy programmes.