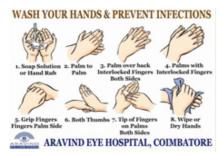

# Handwashing Awareness Week

Aravind – Coimbatore, December 7-13

Globally handwashing is being recognized as the foundation of infection control practices. To reinforce this, Aravind - Coimbatore conducted a hand washing awareness week for the staff. A special poster describing the WHO-designated 8 steps in hand washing was put up in sixty prominent places in the hospital. Series of talks and a video demo on the topic were arranged for the staff and employees. Designated people were observing the compliance to hand washing in various departments. A poster competition was also arranged on the topic and the best three posters were awarded prizes.