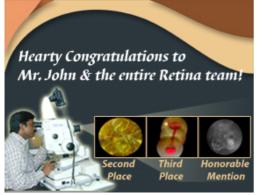

#### ASCRS – Ophthalmic Photographer's Society (OPS) Recognition

Aravind – Madurai, February 10

Fundus images captured by Mr. John of Retina Clinic at Aravind – Madurai have been accepted into the Ophthalmic Photographers' Society Exhibit which will be on display at the ASCRS/ ASOA Annual Symposium and Congress to be held in Boston, MA, during April 25–29, 2014.