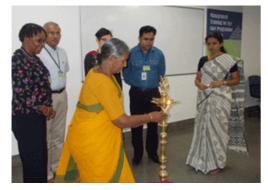

#### Newsletter

Inauguration of Auroville Vision Center

Aravind –Pondicherry's latest vision centre was opened at Auroville and was inaugurated by Mr. N. Bala Baskar, I.A.S. (Retd.), Secretary, Auroville Foundation. Dr.G. Natchiar, Emeritus – Director of Human Resources, and Dr. Aster Patel, GB Member, Auroville were present during the occasion. On the first day the vision center handled about 53 outpatients, of which 6 were advised for surgery and 17 glasses were prescribed.