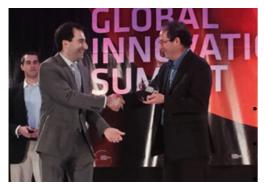

#### **Global Innovation Summit Award for Aravind**

San Jose, California, USA, February 17-19

Aravind Eye Care System has been declared Winner of the 2014 Rainforest Recognitions: Innovation Ecosystem Award instituted by the Global Innovation Summit. The award recognizes Aravind's standing in the following criteria:

Mr. David Green who has been associated with Aravind for many years, accepted the award on behalf of the organization.