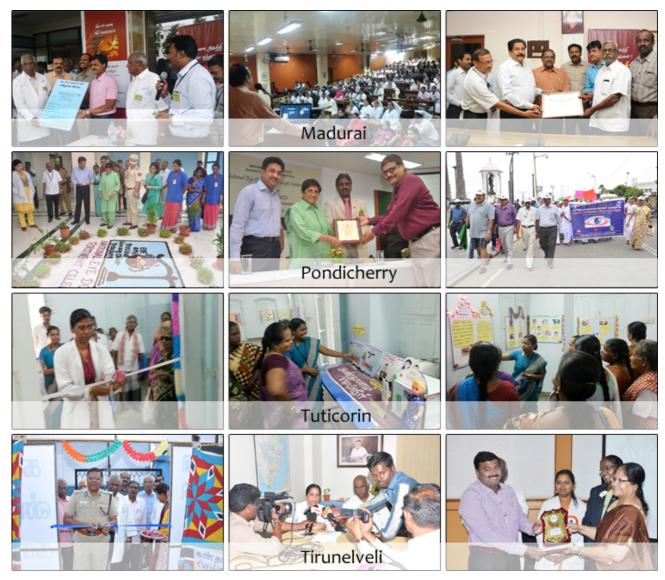

# Crossing Milestones

Aravind - Madurai, September 17

Time just flies. It has been forty years since the first Aravind Eye Hospital was started at Madurai. What started off as a humble beginning has now become a conglomerate with 5 tertiary care centres, secondary care centres, 6 outpatient eye examination clinics and 60 vision centres.

A gala ceremony was organized to celebrate the occasion. Founding members, Dr.P.Namperumalsamy and Dr.G.Natchiar shared their thoughts about Aravind's journey so far. Dr.R.Kim shared the achievements of the past year. Cultural

programmes staged by the staff added colour to the whole event. Service awards were distributed to the staff members appreciating their commitment and dedication.

**At Aravind-Pondicherry,** the programme was organized on September 16. MLOPs expressed their talents through singing and dance.

**At Aravind – Salem,** fresher's day was celebrated September 30 in the presence of Dr. Manohar Babu, Ms.Hima Bindu and Sr.Indrani. The trainees presented a colorful performance which included dance, skit and songs.

## Retreat for Eye Bank Staff

LAICO, September 24

A one day retreat was organized for structuring of the Aravind Eye Banks. Senior leaders, Heads of eye banks and cornea clinics from Madurai, Coimbatore, Tirunelveli and Pondicherry Hospitals participated in the meeting. The name for Aravind Eye Banks was unanimously decided as Aravind Integrated Eye Bank Services (AIEBS) with Dr.M.Srinivasan as the Director. Mr.Athul, Mr.Saubrah and Ms.Rakhi from Sight Life facilitated the meeting.

Aravind, August 25 – September 8

As parts of Eye Donation Fortnight, several activities were conducted to create awareness among patients and public. At Aravind – Madurai, the fortnight celebration was inaugurated by District Collector, Respected Thiru.K.Veera Ragava Rao IAS. Setting an example for the society, he pledged to donate his eyes. He also honoured the family members of donors and flagged off the eye donation information vehicle at Aravind Eye Hospital, Madurai. Staff and patients pledged to donate their eyes. Eye Donation information vehicle was parked at eight major locations of Madurai city and pamphlets containing information on eye donation were distributed to the general community.

**Aravind – Tirunelveli** organised a walk led by the blind. An exhibition on eye donation was organized at **Tuticorin** which was inaugurated by Dr.G.Anitha -Senior Medical Officer. School students and general public visited the same.

**Aravind – Pondicherry** organized various programmes such as talks, exhibition, honouring the motivators and rally to create awareness on eye donation. Dr.Rajesh gave a talk on eye donation in Suriyan FM, Puducherry. He gave an inspiring speech on the importance of eye donation at Pondicherry Institute of Medical Sciences. He also gave a speech on the same topic to all the technicians and community workers from various hospitals. An awareness exhibition was conducted at Aravind – Pondicherry, for two weeks, from at Aravind hospital premises. A special talk on eye donation and recent advances in keratoplasty was given by Dr.Josephine Christy students of Indira Gandhi Medical College, in Kathirkamam at Pondicherry. A mega rally was organised at Pondicherry Beach from Gandhi Statue to Kamban Kalaiarangam. Pondicherry Alliance Franchise President Mr. Lalith Verma inaugurated the rally. Dr.Thanikachalam, Programme Officer, National Blindness Control Society, Indian Red Cross Society, Dr. Gopal, President, Indian Red Cross Society, Puducherry Branch, Dr.K.V.Raman, Pondicherry Social Welfare department, Rtn. Thirumaran, Mid Town president, Rotary Club of Pondicherry and Dr, Tiruvengada Krishnan, Cornea – Chief Medical officer, led the Rally. Around 500 staff members from Aravind Eye hospital and Nursing students from variouscolleges participated in the rally.