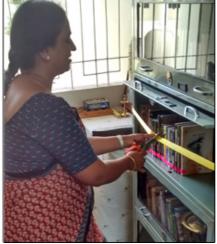

# Library for Nursing Staff

Aravind - Coimbatore, September 15

As part of employee welfare activities, a library for nursing staff was opened by Dr. Kalpana Narendran. The library is located in the premises of nurses' hostel and hosts a good collection of books and novels of eminent Tamil authors.