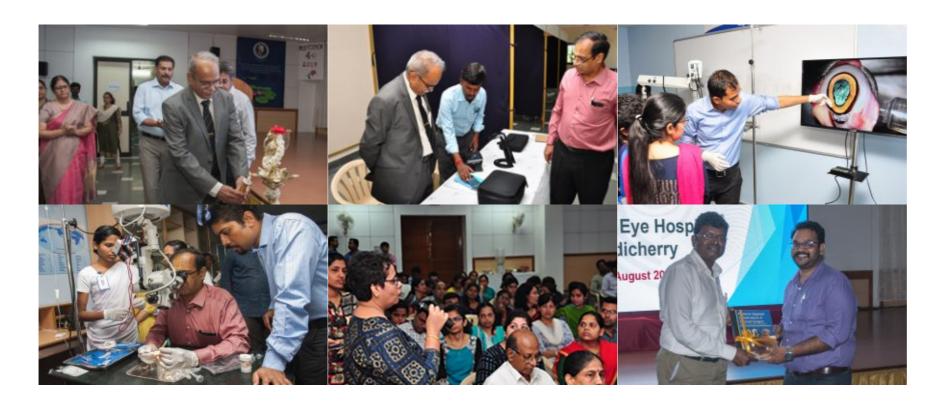

### **Retreat for Senior Nursing Superintendents and HR Personnel**

Aravind - Madurai August 01-03

HR department at Aravind Eye Hospital, Madurai organised a three day workshop to standardize various systems and processes relating to MLOP recruitment, training, employment and retention. A total of 52 participants from all Aravind centres including Nursing Superintendents, HR Managers, MLOP Incharge Doctors and Clinical MLOP managers participated. Aravind's senior management team, Dr. Suzanne Gilbert, Senior Director, Research & Strategic Opportunities, Seva; Mr. D. Nagarajan, Former Regional Director – SSI & Board Member, Seva shared their inputs during the retreat.

## 34th Annual Day Celebration

Aravind - Theni August 31

Aravind Eye Hospital, Theni celebrated its 34<sup>th</sup> Annual Day in an elaborate manner. Dr. P. Namperumalsamy, Chairman-Emeritus; Dr. G. Natchair, Director-Emeritus and Dr. R.D. Ravindran, Chairman, Aravind Eye Care System were present during the function. Dr. Balaji presented an update on the activities of the year. This was followed by the distribution of service awards to employees who have completed 5,10,15, 20 and 25 years of service. Several cultural programmes were performed by the MLOPs and Doctors.