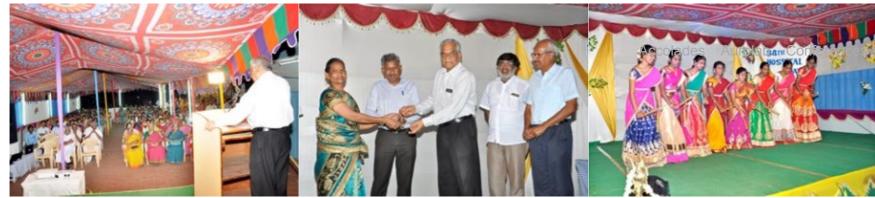

## 34th Annual Day Celebration

Aravind - Theni August 31

Aravind Eye Hospital, Theni celebrated its 34<sup>th</sup> Annual Day in an elaborate manner. Dr. P. Namperumalsamy, Chairman-Emeritus; Dr. G. Natchair, Director-Emeritus and Dr. R.D. Ravindran, Chairman, Aravind Eye Care System were present during the function. Dr. Balaji presented an update on the activities of the year. This was followed by the distribution of service awards to employees who have completed 5,10,15, 20 and 25 years of service. Several cultural programmes were performed by the MLOPs and Doctors.