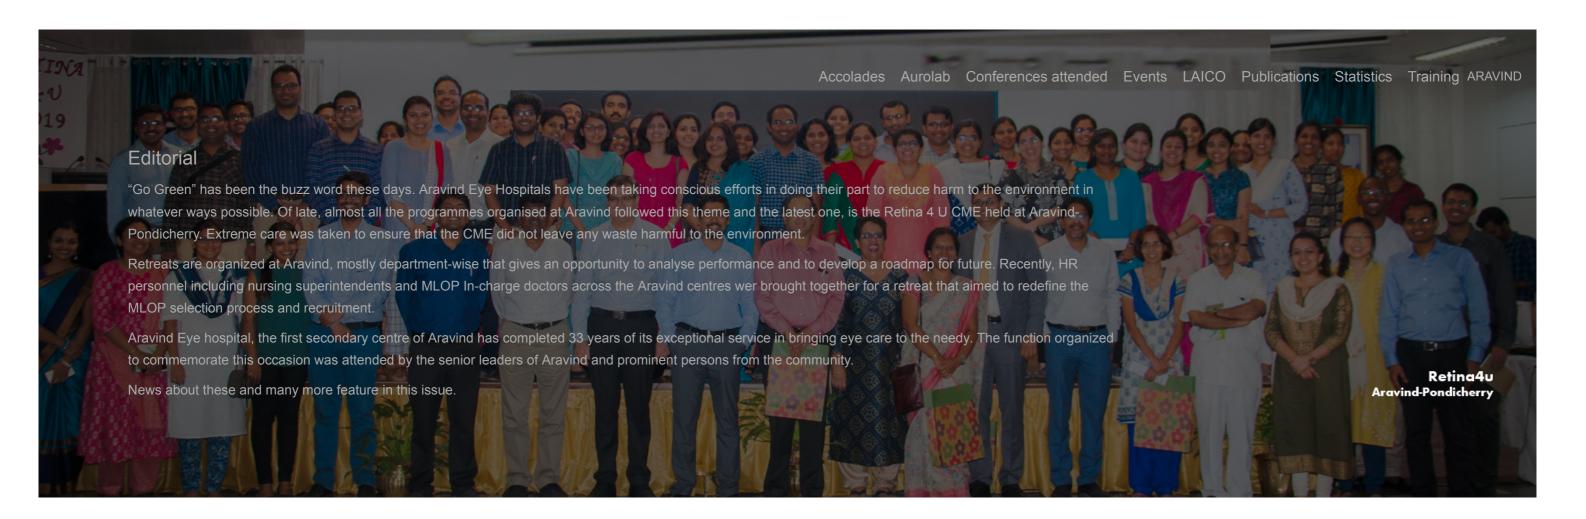

### Awards at Annual Conference of Tamil Nadu Ophthalmic Association

Salem August 9-11

Aravind doctors came out in flying colours at the Annual Conference of Tamil Nadu Ophthalmic Association held at Salem.

- Dr. R. Ramakrishnan, Advisor, Aravind-Tirunelveli was elected as Vice President TNOA.
- Dr. N. Venkatesh Prajna, Director Academics -AECS was bestowed with the Dr. J. Agarwal Excellence in Teaching Award.
- Dr. Kalpana Narendran, Senior Medical Officer, Aravind-Coimbatore was bestowed with Dr. S.S Badrinath SOA SN Alumni Medal.
- Madurai Warriors team consisting of Dr. Usha Kim, Dr. Preethika Gandhi, Dr. Aswin and Dr. Pranesh won the Ophthalmic Premier League.
- Dr. S. Kavitha, Medical Consultant, Glaucoma Services, Aravind-Pondicherry won Best Paper Award in Glaucoma
- Cornea consultants, Dr. N. Shivananda (Aravind-Pondicherry) and DR. R. Seema (Aravind-Chennai) won Best Paper Award in Cornea
- Dr. M.G. Pavan Kumar, Glaucoma Consultant, Aravind-Pondicherry won Best Paper in Comprehensive Ophthalmology
- Dr. Vedhanayaki, Uvea Consultant, Aravind-Madurai received Best Paper Award in Uvea session
- Dr. Pranesh, Aravind-Madurai Best presentation in One case One pearl Session.
- Dr. Arun & Dr. Rishabh Desai, DNB Residents First prize in the ET Selvam Quiz Competition