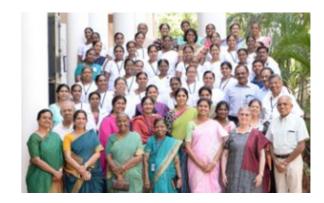

### **Retreat for Senior Nursing Superintendents and HR Personnel**

Aravind - Madurai August 01-03

HR department at Aravind Eye Hospital, Madurai organised a three day workshop to standardize various systems and processes relating to MLOP recruitment, training, employment and retention. A total of 52 participants from all Aravind centres including Nursing Superintendents, HR Managers, MLOP Incharge Doctors and Clinical MLOP managers participated. Aravind's senior management team, Dr. Suzanne Gilbert, Senior Director, Research & Strategic Opportunities, Seva; Mr. D. Nagarajan, Former Regional Director – SSI & Board Member, Seva shared their inputs during the retreat.