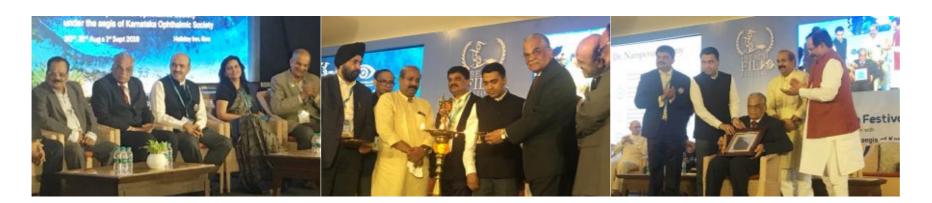

### Retina4u

Aravind - Pondicherry August 25

The one-day CME was inaugurated by Dr M. Ravishankar, Dean, Mahatma Gandhi Medical College, Pondicherry. Dr Meena Chakrabarti, Dr Pukhraj Rishi, Dr Sudha Ganesh, Dr Ekta rishi, Dr Minu Mathen, Dr Sabyasachi Sengupta, , Dr Nivean Madhivanan were the invited faculty. Dr Naresh Babu, Dr V R Saravanan, Dr R Venketesh, Dr Manavi D Sindal and Dr Prabu from Aravind joined them in various sessions. The CME was centred on posterior segment complications related to cataract surgery and started with pre-operative considerations and intraoperative management of complex cases. At the XNIT workshop, participants got hands on practice under expert guidance. Decisions in difficult situations like aphakia, PC rent were debated, and various modalities for placing an IOL in absence of a capsule were demonstrated through videos. Issue of endophthalmitis was discussed in detail. One of the speakers shared his experience with newer ultramodern vitreo-retinal surgery machine "Ngeunity". A total of110 doctors including delegates, post-graduate students and fellows from different institutes attended and benefitted from this CME. This CME sent a strong message to the society regarding Aravind's commitment to promote and follow eco-friendly activities with zero waste. Registration was done online. No material was printed. Programme