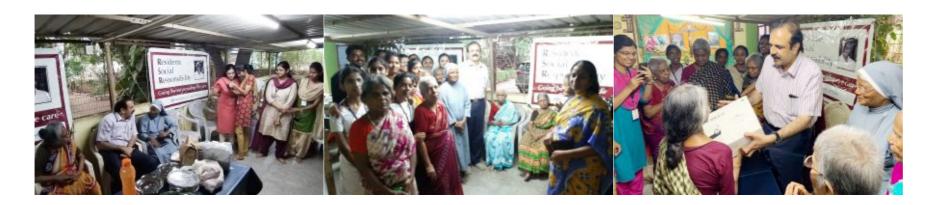

Residents Social Responsibility Programme was held at St Annes Old Age Home, Ponmeni, Madurai. A team of doctors and MLOPs conducted eye screening and spent quality time with the inmates. The team presented a new caravan audio set up (which has close to 5000 recorded Tamil Songs) and cooking utensils. They were thrilled to hear devotional songs and songs from old Tamil movies.